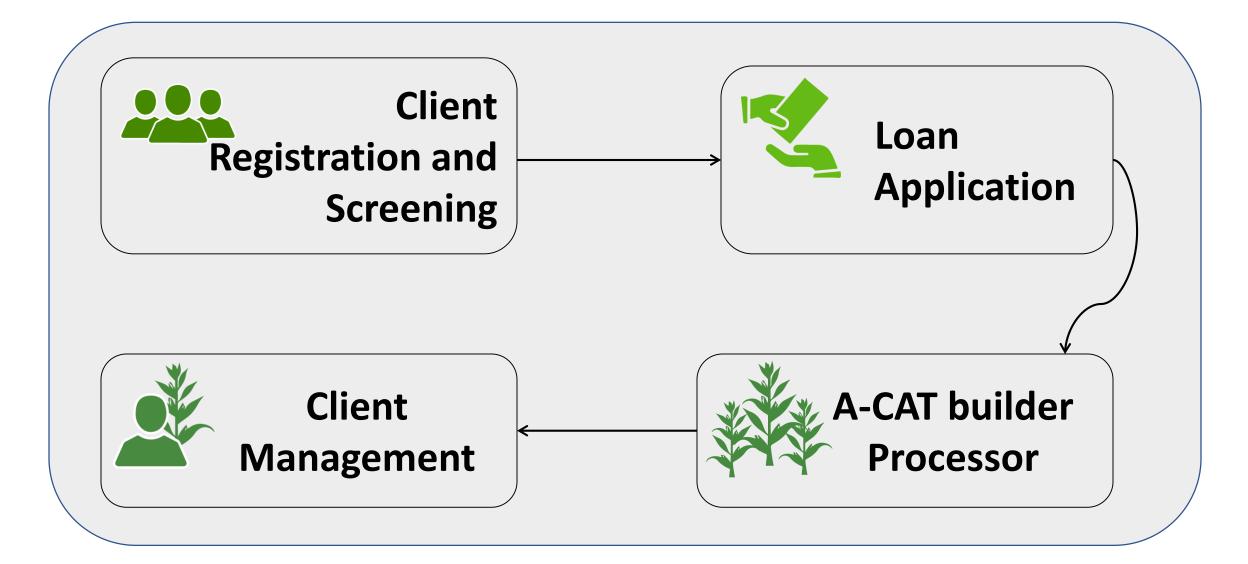

### VanderSat

OBJECTIVES

A-CAT

A-CAT is a *credit assessment tool* which is used to track cost agricultural performance and revenue of a given farming activity to make a reasonable decision on loan amount and timing.

#### CONTENTS OF THE A-CAT

A-CAT