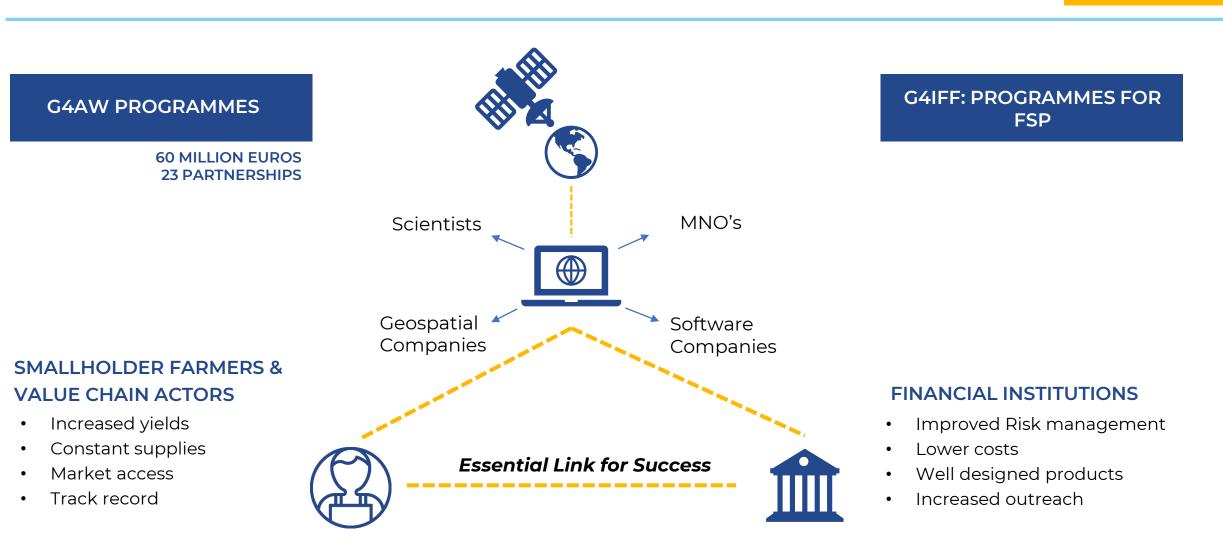

## **Creating Equal Opportunities**

**Josien Sluijs** Director















**Rural and Agri-Finance** 

Geodata for Inclusive Finance & Food

Finance for Refugees

Green Inclusive Finance







acer







BILL& MELINDA GATES foundation

#### GEODATA FOR INCLUSIVE FINANCE AND FOOD







G4IFF











#### DISTINGUISHED GEODATA APPLICATIONS









**SELECTION CRITERIA** 





#### **INNOVATOR'S CHALLENGE**







#### **GRAND JURY**



#### WINNING INNOVATORS



## **APOLLO** AGRICULTURE

# **AGRI-WALLET**





### VanderSat





OBJECTIVES









A-CAT





A-CAT is a *credit assessment tool* which is used to track cost agricultural performance and revenue of a given farming activity to make a reasonable decision on loan amount and timing.

| Total costs (A+B+C)    |  |  |
|------------------------|--|--|
| Revenue                |  |  |
| Total production       |  |  |
| To family consumption  |  |  |
| To be sold             |  |  |
| Total revenue          |  |  |
| Price                  |  |  |
| Possible highest price |  |  |
| Average price          |  |  |
| Possible