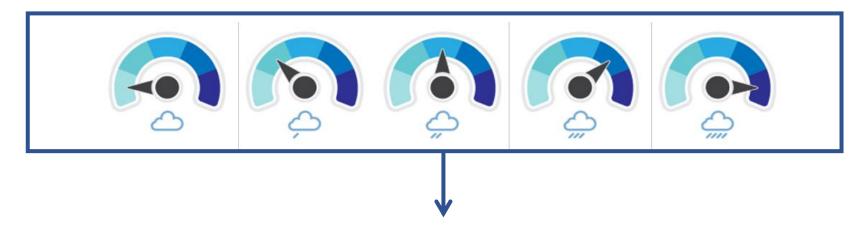

## Rainfall Monitoring May to August2014

|           |                                                                                                                                                       | CHOOS                                                                                                                                                                         | E REGION:                       |                                                                                                                                   |                                   |            |            |                |
|-----------|-------------------------------------------------------------------------------------------------------------------------------------------------------|-------------------------------------------------------------------------------------------------------------------------------------------------------------------------------|---------------------------------|-----------------------------------------------------------------------------------------------------------------------------------|-----------------------------------|------------|------------|----------------|
|           |                                                                                                                                                       | AFRICA                                                                                                                                                                        | ASIA                            |                                                                                                                                   |                                   |            |            |                |
|           |                                                                                                                                                       |                                                                                                                                                                               |                                 |                                                                                                                                   |                                   | SEARCH     | H IN TABLE | Q              |
|           | FUND SIZE<br>(M USD)                                                                                                                                  | GEOGRAPHICAL<br>REACH                                                                                                                                                         | INVESTMENT<br>SIZE              | INSTRUMENTS                                                                                                                       | SECTORS                           | G4AW       | BDS        | IMPACT<br>FUND |
|           | <ul> <li>AII</li> <li>0-25 M</li> <li>25-50 M</li> <li>50-100 M</li> <li>100-250 M</li> <li>250-500 M</li> <li>500-1000 M</li> <li>1000+ M</li> </ul> | <ul> <li>AII</li> <li>GLOBAL</li> <li>AFRICA ONLY</li> <li>NORTH AFRICA</li> <li>CENTRAL AFRICA</li> <li>EAST AFRICA</li> <li>WEST AFRICA</li> <li>SOUTHERN AFRICA</li> </ul> | AII<br>SMALL<br>MEDIUM<br>LARGE | <ul> <li>AII</li> <li>VENTURE CAPITAL</li> <li>DEBT</li> <li>PRIVATE EQUITY</li> <li>GUARANTEES</li> <li>TRADE FINANCE</li> </ul> | AII AGRICULTURE ONLY MULTI-SECTOR | All<br>Yes | All<br>Yes | All<br>Yes     |
| FUND NAME | 126 result(s)                                                                                                                                         |                                                                                                                                                                               |                                 |                                                                                                                                   |                                   |            |            |                |