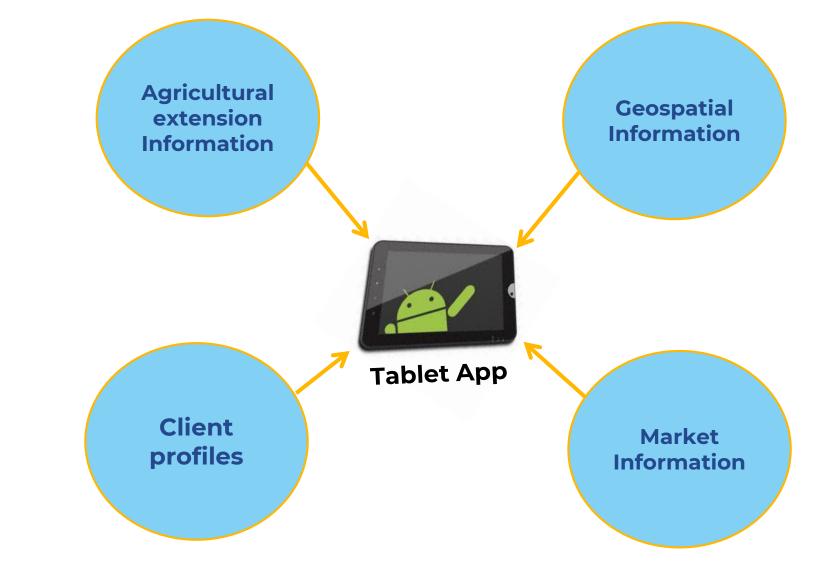

### VanderSat

OBJECTIVES

A-CAT

A-CAT is a *credit assessment tool* which is used to track cost agricultural performance and revenue of a given farming activity to make a reasonable decision on loan amount and timing.

#### A. Inputs & activities such as

- Inputs such as seed, fertilizers..
- Activity/labor costs
- Other costs

#### B. Revenue

- Total production
- Family consumption
- Total sales

#### C. Net income /loss

- Expected Net incomes
- Expected with sensitive price scenario
- Realized net income

#### CONTENTS OF THE A-CAT

A-CAT