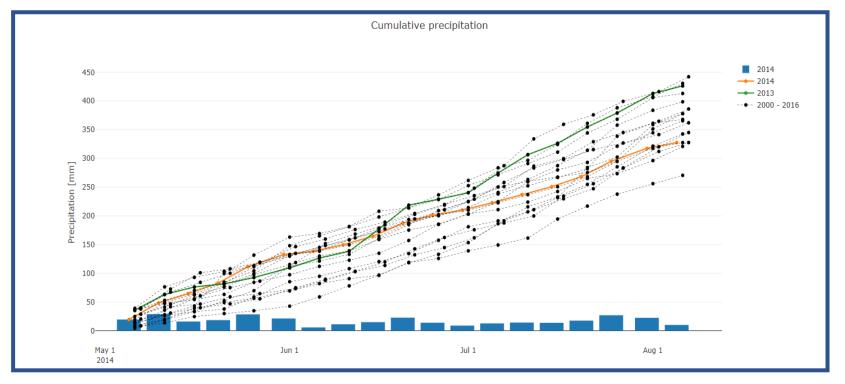

## Rainfall Monitoring May to August2014

|           |                                                                                                                                                       | CHOOS                                                                                                                                                                         | E REGION:                       |                                                                                                                                   |                                   |            |            |                |
|-----------|-------------------------------------------------------------------------------------------------------------------------------------------------------|-------------------------------------------------------------------------------------------------------------------------------------------------------------------------------|---------------------------------|-----------------------------------------------------------------------------------------------------------------------------------|-----------------------------------|------------|------------|----------------|
|           |                                                                                                                                                       | AFRICA                                                                                                                                                                        | ASIA                            |                                                                                                                                   |                                   |            |            |                |
|           |                                                                                                                                                       |                                                                                                                                                                               |                                 |                                                                                                                                   |                                   | SEARCH     | H IN TABLE | Q              |
|           | FUND SIZE<br>(M USD)                                                                                                                                  | GEOGRAPHICAL<br>REACH                                                                                                                                                         | INVESTMENT<br>SIZE              | INSTRUMENTS                                                                                                                       | SECTORS                           | G4AW       | BDS        | IMPACT<br>FUND |
|           | <ul> <li>AII</li> <li>0-25 M</li> <li>25-50 M</li> <li>50-100 M</li> <li>100-250 M</li> <li>250-500 M</li> <li>500-1000 M</li> <li>1000+ M</li> </ul> | <ul> <li>AII</li> <li>GLOBAL</li> <li>AFRICA ONLY</li> <li>NORTH AFRICA</li> <li>CENTRAL AFRICA</li> <li>EAST AFRICA</li> <li>WEST AFRICA</li> <li>SOUTHERN AFRICA</li> </ul> | AII<br>SMALL<br>MEDIUM<br>LARGE | <ul> <li>AII</li> <li>VENTURE CAPITAL</li> <li>DEBT</li> <li>PRIVATE EQUITY</li> <li>GUARANTEES</li> <li>TRADE FINANCE</li> </ul> | AII AGRICULTURE ONLY MULTI-SECTOR | All<br>Yes | All<br>Yes | All<br>Yes     |
| FUND NAME | 126 result(s)                                                                                                                                         |                                                                                                                                                                               |                                 |                                                                                                                                   |                                   |            |            |                |